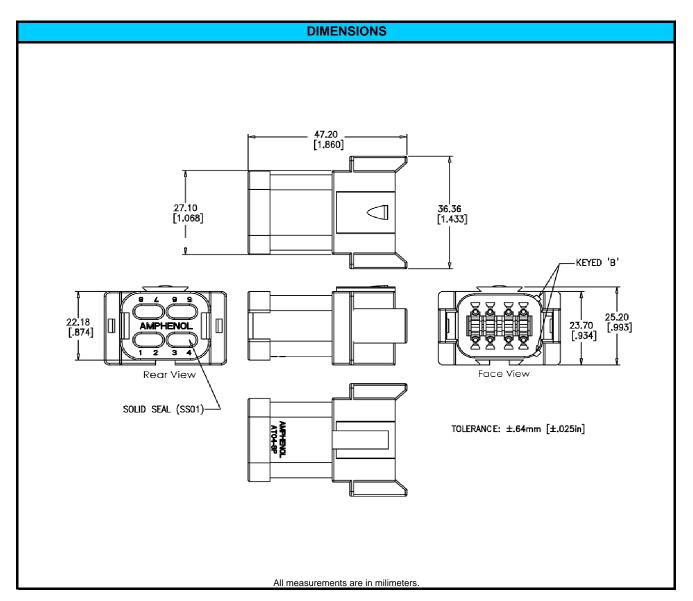

## Amphenol AT Series



| CONFIGURATION                                    | PART NUMBER    |
|--------------------------------------------------|----------------|
| Recpt, 8 Way, Key B, Solid Rear Seal,<br>End Cap | AT04-08PB-SS01 |



| NOTES:            |                                              |
|-------------------|----------------------------------------------|
| CONTACT SIZE      | 16                                           |
| WIRE RANGE        | NA                                           |
| HOUSING COLOR     | BLACK                                        |
| MATING CONNECTOR: | AT06-08SB                                    |
| REV: NC           | UNCONTROLLED DOCUMENT                        |
| DATE 8-July-2009  | INFORMATION SUBJECT TO CHANGE WITHOUT NOTICE |

© 2009 Amphenol Sine Systems Corporation. Every effort has been made to ensure that the information contained in this document is accurate at the time of publication. Specifications or information stated in this publication are subject to change