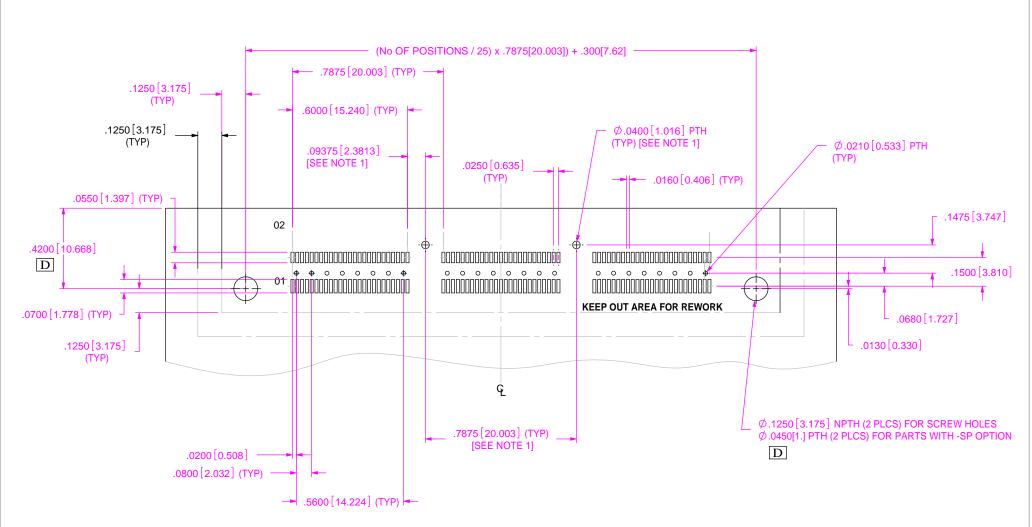

# RECOMMENDED PCBLAYOUT FOR QSS-XXX-01-X-D-RA

#### NOTES:

1. NOT REQUIRED FOR ONE BANK CONNECTOR.

ALL DIMENSIONS ARE SYMMETRIC ABOUT THE CENTERLINE.