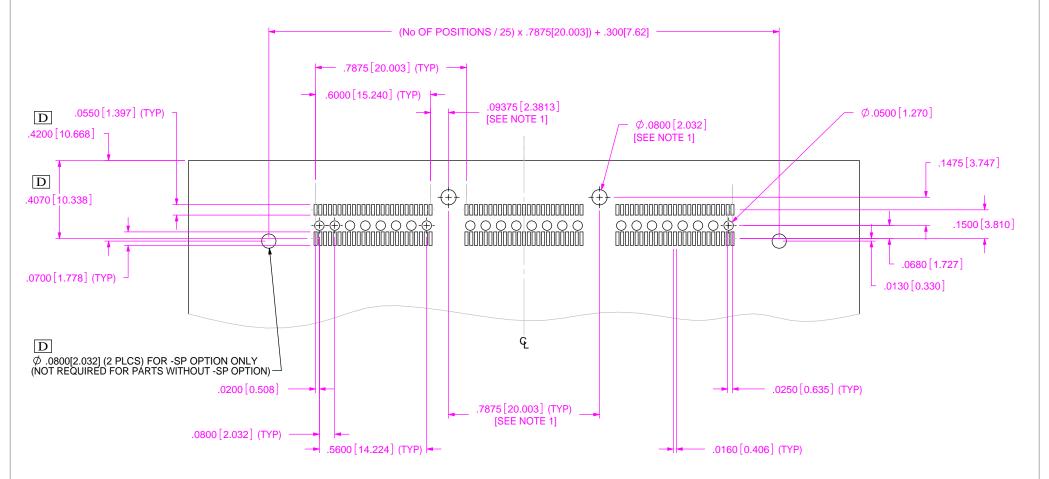

## NOTES:

1. NOT REQUIRED FOR ONE BANK CONNECTOR.

ALL DIMENSIONS ARE SYMMETRIC ABOUT THE CENTERLINE.