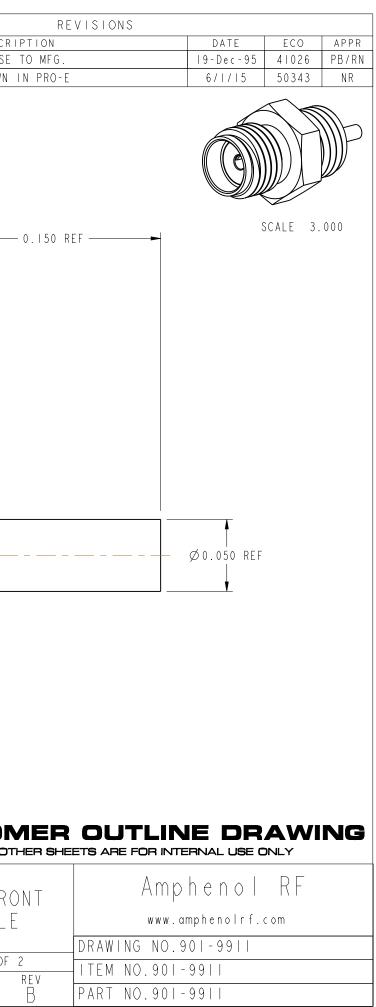

| NOTES:                                                                                                                                                                                                                                                                                                                                                                                                                                                                                                                                                                                                                                     |                                                            |                                                                                                               | THIRD ANGLE            | PROJ. $\oplus \in$                     |                                    |
|--------------------------------------------------------------------------------------------------------------------------------------------------------------------------------------------------------------------------------------------------------------------------------------------------------------------------------------------------------------------------------------------------------------------------------------------------------------------------------------------------------------------------------------------------------------------------------------------------------------------------------------------|------------------------------------------------------------|---------------------------------------------------------------------------------------------------------------|------------------------|----------------------------------------|------------------------------------|
| <ul> <li>MATERIALS AND FINISHES:<br/>BODY - STAINLESS STEEL, PASSIVATED<br/>CONTACT - BeCu, GOLD PLATING<br/>INSULATOR - PTFE, NATURAL</li> <li>ELECTRICAL:</li> </ul>                                                                                                                                                                                                                                                                                                                                                                                                                                                                     | INSTALLATION                                               | LATION TORQUE GREATER THAN 20 IN-LB:<br>N TORQUE MUST BE GREATER THAN 50 IN-I<br>MATING TORQUE 5 TO 8 IN-LBS. | S,                     | REV<br>A<br>B                          | ZER DESCR<br>RELEASE<br>REDRAWN    |
| A. IMPEDANCE: 50 OHM<br>3. MECHANICAL:<br>A. DURABILITY: 500 CYCLES MIN.<br>B. TEMPERATURE RANGE: -65°C TO +165°C                                                                                                                                                                                                                                                                                                                                                                                                                                                                                                                          | A. QUANTIT`<br>B. MARKING                                  | Y: SINGLE PACK<br>BAG TO BE MARKED<br>DL RF, 90I-99II, AND DATE CODE"                                         |                        |                                        |                                    |
|                                                                                                                                                                                                                                                                                                                                                                                                                                                                                                                                                                                                                                            | •                                                          | 0.325 REF0.225 REF                                                                                            | 500 REF                | —————————————————————————————————————— |                                    |
| INTERFACE PER-<br>MIL-STD-348<br>SERIES: SMA JACK                                                                                                                                                                                                                                                                                                                                                                                                                                                                                                                                                                                          |                                                            |                                                                                                               |                        |                                        |                                    |
|                                                                                                                                                                                                                                                                                                                                                                                                                                                                                                                                                                                                                                            | ↓↓<br>I/4-36UNS-2A THRE<br>TYP(2)                          | AD                                                                                                            | 5/16                   | W N                                    | CUSTOR                             |
| UNLESS OTHERWISE SPECIFIED, DIMENSIONS ARE IN INCHES A<br>2 PLACE DECIMAL 3 PLACE DECIMAL                                                                                                                                                                                                                                                                                                                                                                                                                                                                                                                                                  | ND TOLERANCES ARE:<br>ANGLES<br>± 1°                       | MATERIAL                                                                                                      | DRAWN<br>RAJAGOPAL N   | DATE TI                                | TLE                                |
| $\frac{\pm .015  (0,381 \text{ mm})}{\text{NOTICE}} + \frac{\pm .005  (0,127 \text{ mm})}{\text{NOTICE}}$ NOTICE - These drawings, specifications, or other data (1) are, property of Amphenol corp. (2) must be returned upon request; a confidential and not to be disclosed to any person other than the                                                                                                                                                                                                                                                                                                                                | ± 1°<br>and remain the<br>nd (3) are<br>ose to whom they   | - SEE NOTES                                                                                                   | ENGINEER<br>K.CAPOZZI  | DATE                                   | MA STR JACK FRO<br>OUNT RECEPTACLE |
| NOTICE - These drawings, specifications, or other data (1) are, an<br>property of Amphenol corp. (2) must be returned upon request; and<br>confidential and not to be disclosed to any person other than thos<br>are given by Amphenol Corp. the furnishing of these drawings, spe<br>other data by Amphenol Corp., or to any other person to anyone for<br>not to be regarded by implication or otherwise in any manner licen<br>rights to permitting such holder or any other person to manufactur<br>product, process or design, patented or otherwise, that may in any<br>or disclosed by snid drawings, specifications, or other data | pecifications, or<br>or any purpose is<br>ensing, granting | REFERENCE<br>EAR # III-964780 3 & 615X-1393-400                                                               | APPROVED<br>K. CAPOZZI | DATE                                   | LE: 15.0:1.0 SHEET 2 OF            |
| product, process or design, patented or otherwise, that may in a<br>or disclosed by said drawings, specifications, or other data.                                                                                                                                                                                                                                                                                                                                                                                                                                                                                                          | ny way be related to                                       | CONFIGURATION LEVEL: In Work                                                                                  | CAD FILE               |                                        | dwg size<br>B                      |
|                                                                                                                                                                                                                                                                                                                                                                                                                                                                                                                                                                                                                                            |                                                            |                                                                                                               |                        | I                                      | I                                  |