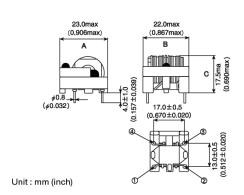

#### ■ External Dimensions

| Dimension A | Max 23.0 mm |
|-------------|-------------|
| Dimension B | Max 22.0 mm |
| Dimension C | Max 17.5 mm |

The data is reference only. Electrical characteristics vary depending on environment or measurement condition. TAIYO YUDEN reserves the right to make change to the Date at any time without notice. Before making final selection, please check product specification.