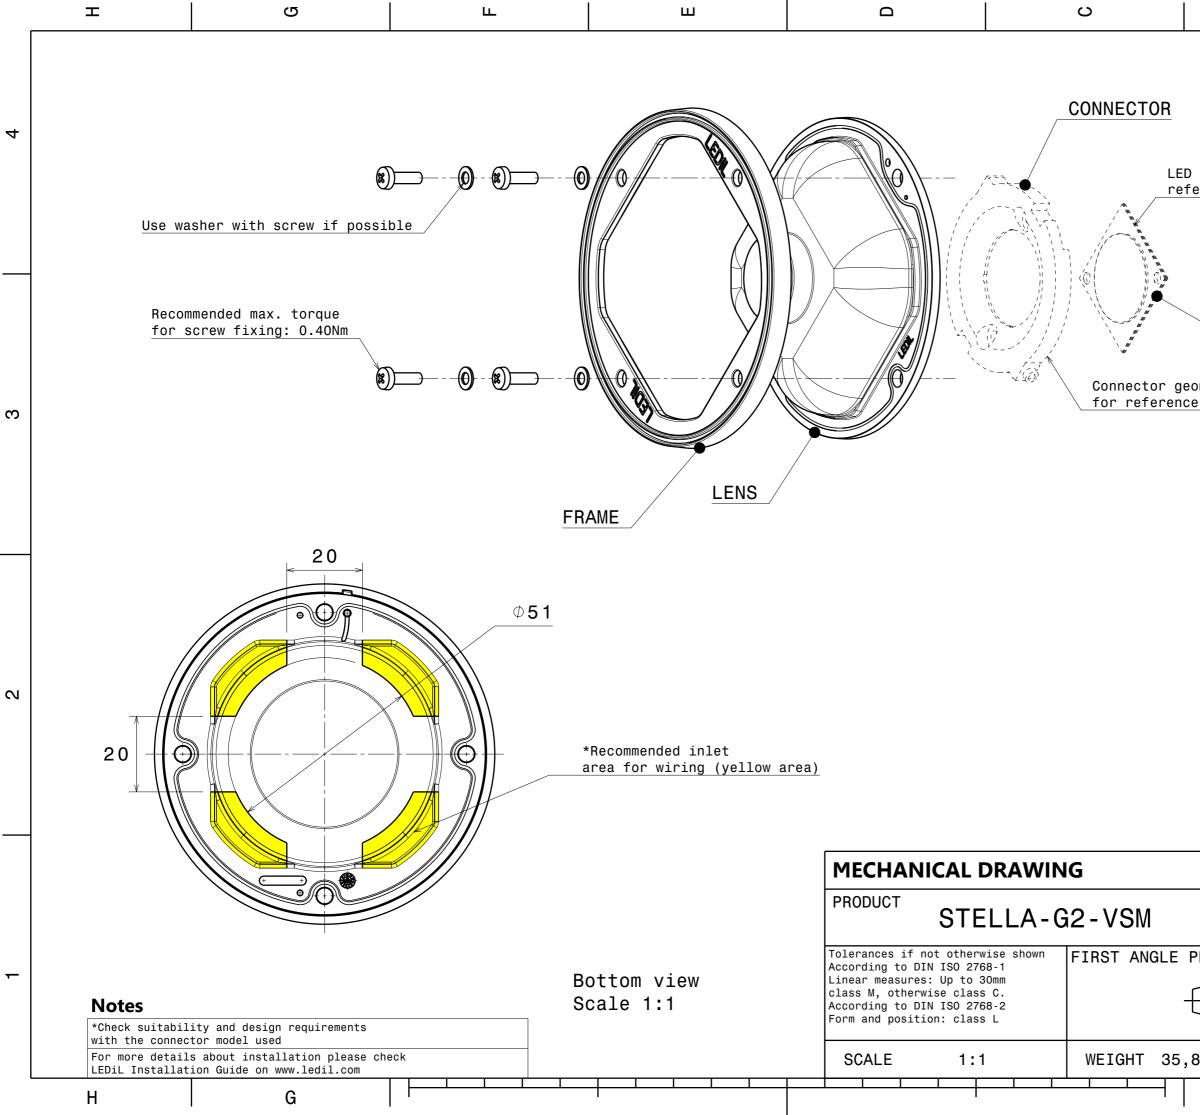

| Ш                                                  |                                              | ۲                                                                                                                         |   |
|----------------------------------------------------|----------------------------------------------|---------------------------------------------------------------------------------------------------------------------------|---|
| ) geometry for<br>erence only                      |                                              |                                                                                                                           | 4 |
| LED<br>cometry<br>ce only<br>Isometric<br>Scale: 1 |                                              |                                                                                                                           | 3 |
|                                                    |                                              |                                                                                                                           | 2 |
| PROJECTION:                                        | This dra<br>of LEDil<br>reproduc<br>communic | awing is the property<br>Oy. It may not be<br>ced, copied or<br>cated without a written<br>ot with LEDiL Oy.<br>SHEET 1/1 | 1 |
| В                                                  |                                              | A                                                                                                                         |   |