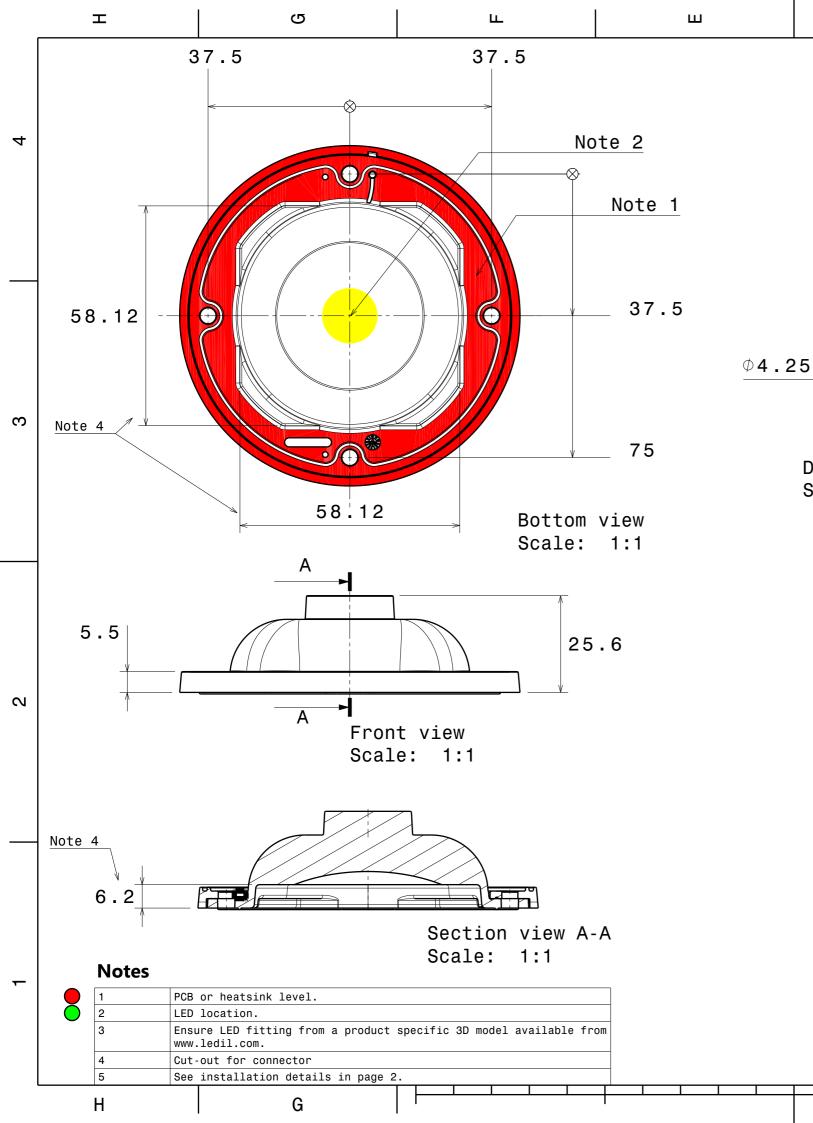

| PRODUCT                                                                                                        | STELLA-0                                     | G2-VSM        |
|----------------------------------------------------------------------------------------------------------------|----------------------------------------------|---------------|
| Tolerances if n<br>According to DI<br>Linear measures<br>class M, otherw<br>According to DI<br>Form and positi | : Up to 30mm<br>ise class C.<br>N ISO 2768-2 | FIRST ANGLE F |
| SCALE                                                                                                          | 1:1                                          | WEIGHT 35,8   |
|