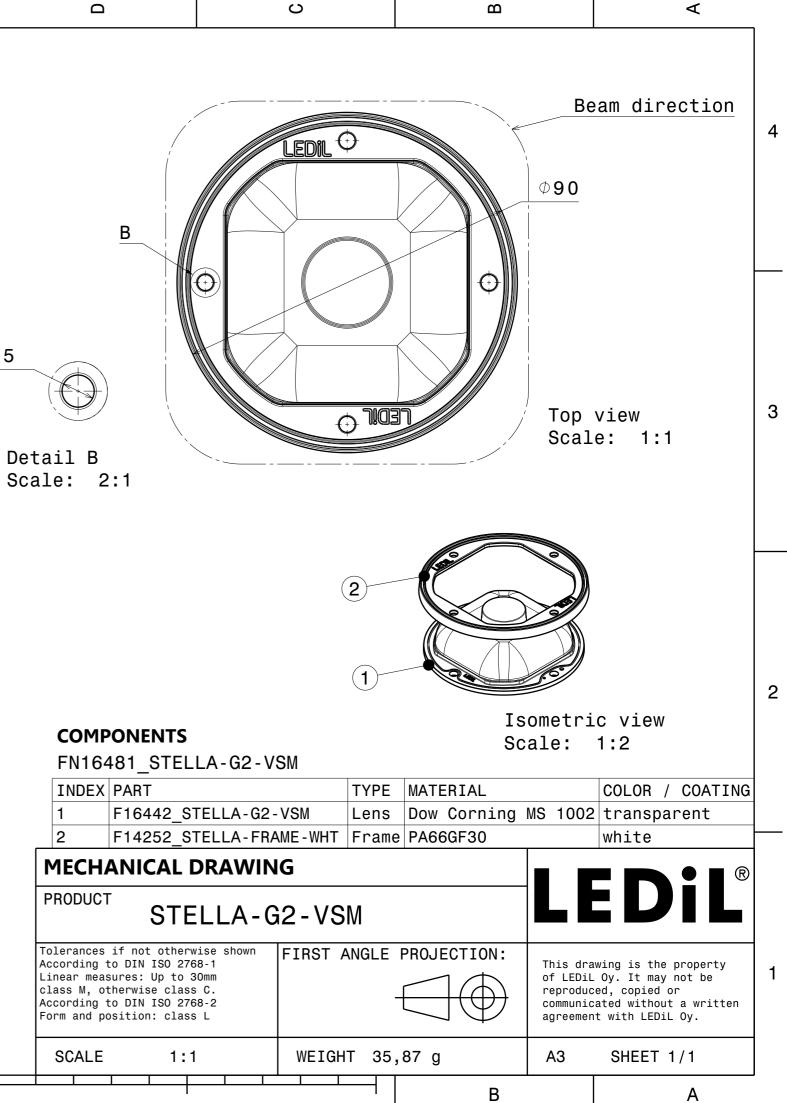

| PRODUCT                                                                                                        | STELLA-0                                     | G2-VSM        |
|----------------------------------------------------------------------------------------------------------------|----------------------------------------------|---------------|
| Tolerances if n<br>According to DI<br>Linear measures<br>class M, otherw<br>According to DI<br>Form and positi | : Up to 30mm<br>ise class C.<br>N ISO 2768-2 | FIRST ANGLE F |
| SCALE                                                                                                          | 1:1                                          | WEIGHT 35,8   |
|                                                                                                                |                                              |               |